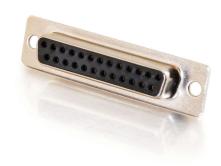

## C2G DB25 Female D-Sub Solder Connector

Part No. CG-01582

When you don't have the right gender for your cable, just solder your own connector on. It's the right solution for modular situations.