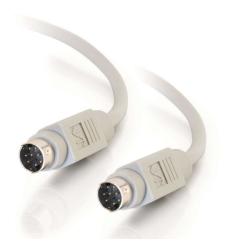

## C2G 10ft (3m) 8-pin Mini Din M/M Serial RS232 Cable

Part No. CG-02318

Each cable comes molded and fully shielded to provide you with a more durable connection while preventing any unwanted EMI/RFI interference that can be caused by office lighting, telephones, etc.

## Features & Benefits

| Durable molded cable design |                        | Shielded to prevent unwanted EMI/RFI interference |                                     |
|-----------------------------|------------------------|---------------------------------------------------|-------------------------------------|
| Specifications              |                        |                                                   |                                     |
| General Info                |                        |                                                   |                                     |
| Product Line                | C2G                    | Color                                             | Gray                                |
| UPC Number                  | 757120023180           | Country Of Origin                                 | Vietnam                             |
| Features                    | RS232                  | Application Sector                                | Commercial, Industrial, Residential |
| Warranty Type               | Lifetime               | Туре                                              | Cable                               |
| Dimensions                  |                        |                                                   |                                     |
| Product Length US           | 10.0 FT                | Cable Length                                      | 10 ft                               |
| Technical Information       | n                      |                                                   |                                     |
| Jacket Material             | PVC (Polyvinyl Chloric | e) Wire Gauge                                     | 28 AWG                              |
| Cable Type                  | Serial                 | Jacket Rating                                     | Standard / Non-Rated                |
| Adapter Rear                | 8-pin Mini Din Male    | Adapter Front                                     | 8-pin Mini Din Male                 |
|                             |                        |                                                   |                                     |