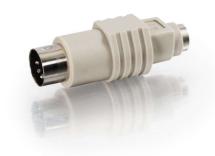

## C2G PS/2 Female to AT Male Keyboard Adapter Part No. CG-02475

Be environmentally-friendly and save money by adapting your older keyboard. Fully molded to protect against EMI/RFI interference.

## Features & Benefits

Adapts a PS/2 female connection to a AT male connection

Molded design provides a solid connection

Fully shielded against outside EMI/RFI interference