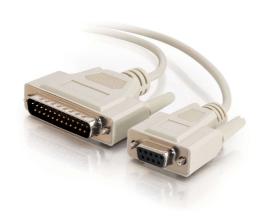

## C2G 6ft (1.8m) DB9 Female to DB25 Male Serial RS232 Modem Cable Part No. CG-02518

Each modem serial cable is designed for long-lasting integrity, regardless of modem baud rates. Plus the cable is fully molded and foil shielded for EMI/RFI protection from surrounding office equipment and flourescent lights. Thumbscrew connectors provide a fast, easy connection every time. The hoods have long, easy-togrip, slotted thumbscrews for neat, easy and durable connections.