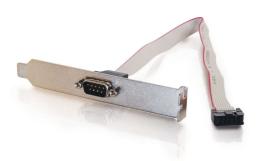

C2G DB9 Male Serial RS232 Add-A-Port Adapter with Bracket Part No. CG-09480

Ensure smooth data flow from your serial port. This adapter cable connects to the motherboard or I/O adapter via flat ribbon cabling. Compatible with most brands of motherboards and I/O cards.