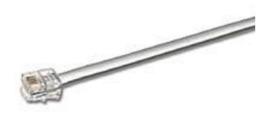

## C2G 14ft (4.25m) RJ12 6P6C Straight Modular Cable

Part No. CG-09600

## Features & Benefits

| Heavy duty 28 AWG silver satin wire |                                     | Straight through-pinned cable |            |
|-------------------------------------|-------------------------------------|-------------------------------|------------|
| Specifications                      |                                     |                               |            |
| General Info                        |                                     |                               |            |
| Product Line                        | C2G                                 | Color                         | White      |
| UPC Number                          | 757120096009                        | Country Of Origin             | Vietnam    |
| Application Sector                  | Commercial, Industrial, Residential | Warranty Type                 | Lifetime   |
| Туре                                | Cable                               |                               |            |
| Dimensions                          |                                     |                               |            |
| Product Length US                   | 14.0 FT                             | Cable Length                  | 14 ft      |
| Technical Information               |                                     |                               |            |
| Jacket Material                     | PVC (Polyvinyl Chloride)            | Cable Type                    | Modem      |
| Jacket Rating                       | Standard / Non-Rated                | Adapter Rear                  | RJ-12 Male |
| Adapter Front                       | RJ-12 Male                          |                               |            |