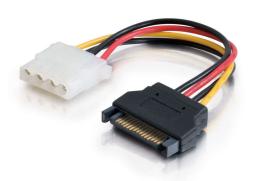

C2G 6in 15-pin Serial ATA Male to LP4 Female Power Cable Part No. CG-10149

Use with IDE drives and other LP4 devices to connect to a SATA power connector. This cable connects an IDE hard drive with the standard Molex (LP4) 4-pin port to a 15 pin SATA connector on a power supply.

## Features & Benefits

Adapts a serial ATA male connection to a LP4 female connection

Allows an IDE hard drive to connect to a power supply