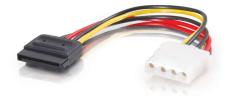

## C2G

Discontinued - 6in 15-pin Serial ATA Female to LP4 Female Power Cable

Part No. CG-10150

## Features & Benefits

Adapts a serial ATA female connection to a LP4 female connection Allows an IDE hard drive to connect to a power supply