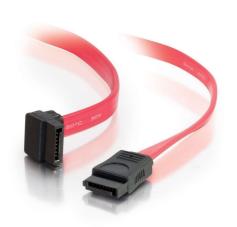

## 1.5ft (0.46m) 7-pin 180° to 90° 1-Device Serial ATA Cable Part No. CG-10181

When connecting serial ATA devices to a motherboard or host controller, you want a permanent solution. The last thing you need is a cable that could fatigue or even fail over time because of bending or stress occurring at the critical connection. Our angled connectors deliver the cable at a more desired angle and are fortified to keep the cable lined up straight. With our 7-pin, 1-device cable, you'll receive higher data transmission rates, reduced crosstalk, and improved signal integrity. Plus, this cable reduces overheating and saves internal space within the CPU unit for easy movement when adding or removing hard drives, PCI cards or other adapters. Our serial ATA cable can minimize clutter, increase airflow and maximize your potential transfer rate.