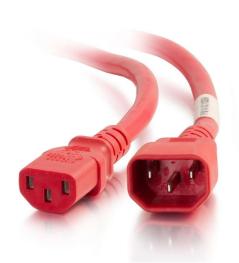

# 6ft (1.8m) 18AWG Power Cord (IEC320C14 to IEC320C13) -Red Part No. CG-17505

When working in a wiring closet or a cabinet space is limited and cords can easily be misidentified and disconnected causing detrimental downtime. Perform maintenance tasks with confidence by using color power cords in a data environment allowing for quick and accurate identification of equipment.

Adapter Rear

Voltage

C13 IEC

250.0 V

Amperage

Adapter Front

10 A

C14 IEC