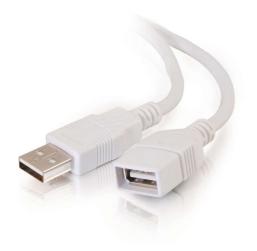

## C2G 6.6ft (2m) USB 2.0 A Male to A Female Extension Cable - White $Part\ No.\ CG-19018$

When you need just a little more distance, this cable will extend the reach of your existing USB A/B cable. Foil and braid shielding reduce EMI/RFI interference and twisted pair construction helps reduce crosstalk for a high speed, error-free data transfer. USB 2.0 compatible. PC and Mac compatible.

Adapter Front

USB-A Male