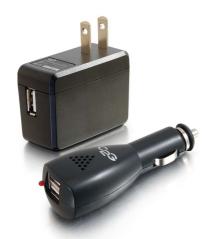

## C2G AC and DC to USB Travel Charger Bundle

Part No. CG-22330

Accommodates DB9 connectors and couplers. Brushed stainless steel provides a stylish and cleaner look and is ideal for environments including schools, office buildings and theaters that demand more durable equipment. Compatible with NEMA standard openings and boxes, this wall plate will mount to standard single gang electrical or surface mount boxes, and is rugged and easy to keep clean.

## Features & Benefits

| Ability to charge a USB device in a car or at a wall plate |                               | Compact design for easy portability |                                              |
|------------------------------------------------------------|-------------------------------|-------------------------------------|----------------------------------------------|
| Specification                                              | ns                            |                                     |                                              |
| General Info                                               |                               |                                     |                                              |
| Product Line                                               | C2G                           | Color                               | Black                                        |
| JPC Number                                                 | 757120223306                  | Country Of Origin                   | China                                        |
| -<br>eatures                                               | USB-A Charging                | Application Sector                  | Commercial, Residential                      |
| Warranty Type                                              | 5-Year                        | Туре                                | Active Device, Adapter                       |
| Technical Infor                                            | rmation                       |                                     |                                              |
| Amperage                                                   | 1 A                           | Adapter Rear                        | USB-A Female, USB-A Female, USB-<br>A Female |
| Adapter Front                                              | DC Power Plug, NEMA 1-15 Male |                                     |                                              |