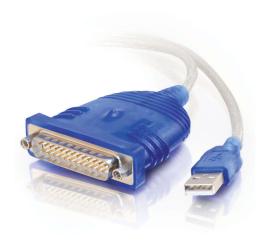

## C2G 6ft (1.8m) USB to DB25 Serial RS232 Adapter Cable Part No. CG-22429

This adapter cable enables high speed serial data transfer up to 115.2 K between the USB and the traditional RS-232 serial port. Since this adapter uses no IRQs, it is ideal for when you need many serial devices attached to your PC. Just connect your computer's or hub's USB port with a digital camera, modem, ISDN-TA modem, barcode reader, Palm III and V, tablet, label writer, fingerprint verification, security system, POS equipment or any of your favorite serial devices. This adapter cable is a perfect accessory for Microsoft® Surface® products and other leading laptops and tablets.

| Data Transfer Rate | 480 Mbps   | Adapter Rear | DB25 Male |
|--------------------|------------|--------------|-----------|
| Adapter Front      | USB-A Male |              |           |