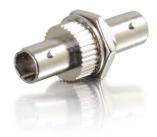

## C2G ST/ST Simplex Single-Mode Fiber Optic Coupler Part No. CG-27110

This coupler provides a solution for extending a current run of fiber optic cabling. This coupler is constructed from high-grade plastic and has been designed and engineered for durability and a long life.

## Features & Benefits

Allows two ST simplex single-mode fiber patch cables to join together