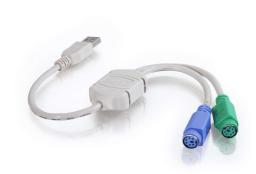

## C2G **1ft (0.3m) USB to PS/2 Keyboard/Mouse Adapter Cable**Part No. CG-27225

If you want use a legacy PS/2 device on a USB system, this adapter is your solution. It connects a PS/2 keyboard/mouse through the USB port on any desktop, laptop, or hub. Plug-and-play compatibility makes it easy to install; connectors are color-coded for easy identification. No power adapter is needed.