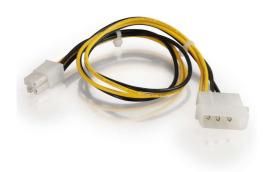

## C2G 12in ATX Power Supply to Pentium® 4 Power Adapter Cable Part No. CG-27314

This adapter cable connects a standard 4-pin Molex (LP4) power connector to the special onboard 4-pin P4 power connector.

## Features & Benefits

Connects a 4-pin Molex power connector to a 4-pin Pentium 4 power connector