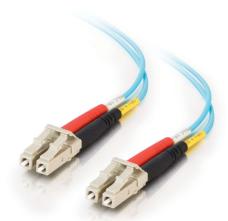

## C2G 3.3ft (1m) LC-LC 10Gb 50/125 OM3 Duplex Multimode PVC Fiber Optic Cable - Aqua Part No. CG-33045

This OM3 Duplex Multimode Fiber Optic Cable is ideal for connecting 10GBase-SR, 10GBase-LRM, SFP+ and QSFP+ tranceivers for 10 gigabit network connections. This cable provides backward compatibility with existing 50/125 equipment and the performance headroom required to support LED and VCSEL laser light sources, and 10 gigabit ethernet applications.