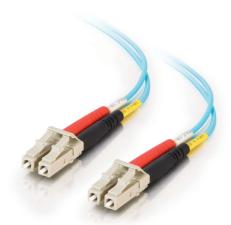

## C2G 9.8ft (3m) LC-LC 10Gb 50/125 OM3 Duplex Multimode PVC Fiber Optic Cable - Aqua Part No. CG-33047

This OM3 Duplex Multimode Fiber Optic Cable is ideal for connecting 10GBase-SR, 10GBase-LRM, SFP+ and QSFP+ tranceivers for 10 gigabit network connections. This cable provides backward compatibility with existing 50/125 equipment and the performance headroom required to support LED and VCSEL laser light sources, and 10 gigabit ethernet applications.

## Features & Benefits

Designed for 10Gbase-SR and LRM applications

Available in SC, ST and LC connectors

Backward compatible with existing 50/125 equipment

Available in lengths up to 10m