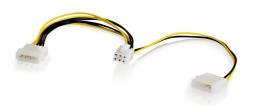

C2G 10in One 6-pin PCI Express to Two 4-pin Molex Power Adapter Cable Part No. CG-35522

Power PCI Express graphics cards that use a 6-pin auxiliary power connector from your existing system power supply. This cable is for the few non-standard ATX power supplies that are equipped with the PCI Express 6-pin auxiliary power connector. Two standard 4-pin power connectors can be converted to one 6-pin auxiliary power connector.