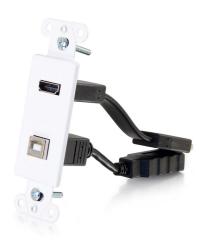

## C2G HDMI and USB Pass Through Wall Plate - White Part No. CG-39702

The HDMI and USB Pass-Through Wall Plate is perfect for the transition to in-wall cabling. The HDMI pass-through port includes a thin, flexible HDMI pigtail that accommodates the tight bend radius required for installations within a standard junction box. The USB pass-through provides support for passive extensions of up to five meters of total cable length, but may be used with an active USB extension solution for longer distance connections. Constructed of aircraft grade aluminum, this wall plate is designed for durability and a long life.