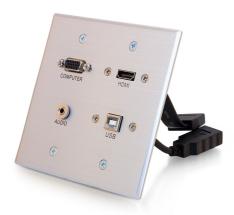

## HDMI, VGA, 3.5mm and USB Pass Through Double Gang Wall Plate - Aluminum Part No. CG-39703

The HDMI, VGA, 3.5mm and USB Pass-through Wall Plate is perfect for the transition to in-wall cabling. The HDMI pass-through port includes a thin, flexible HDMI pigtail that accommodates the tight bend radius required for installations within a standard junction box. The USB pass-through provides support for passive extensions of up to five meters of total cable length, but may be used with an active USB extension solution for longer distance connections. Constructed of aircraft grade aluminum, this wall plate is designed for durability and a long life.

## Technical Information

Cable Length

4.33 in

| Video Resolution                                                          | 1080p, 4K | Adapter Rear | VGA Female, HDMI Female,<br>3.5mm Stereo Female, USB-A<br>Female |
|---------------------------------------------------------------------------|-----------|--------------|------------------------------------------------------------------|
| Adapter Front  HDMI Female, USB-B Female, VGA Female, 3.5mm Stereo Female |           |              |                                                                  |