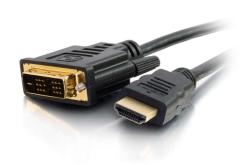

## C2G **1.6ft (0.5m) HDMI to DVI-D Digital Video Cable** Part No. CG-42513

The C2G HDMI to DVI-D Digital Video Cable is perfect for source to display connectivity for desktop or home theater applications requiring connectivity between HDMI and DVI-D devices. This cable connects an HDMI source device to a DVI-D display or a DVI-D source device to an HDMI display. This fully-functional, high bandwidth cable is tested to perform at industry standards and is backed by a lifetime warranty.

## Features & Benefits

Bi-directional adapter cable, HDMI to DVI or DVI to HDMI

Supports up to a 1080p resolution

Gold plated connector

Adapter Rear DVI-D Single Link Male Adapter Front HDMI Male