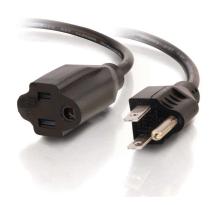

## C2G 25ft (7.6m) 18 AWG Outlet Saver Power Extension Cord (NEMA 5-15P to NEMA 5-15R) (TAA Compliant) Part No. CG-53410

This outlet saver cord keeps your surge strip and UPS outlets from being blocked by bulky AC transformers. It is designed to work with power transformers, computers, monitors, scanners, printers, and other devices that use the 3-pin male-to-female shroud power connector. Plus this heavy duty 18 AWG cord features a fully molded design for maximum durability and long life.

The female connector plugs directly into the device power cable while the male connector plugs into a standard outlet.

Durable, heavy-duty construction