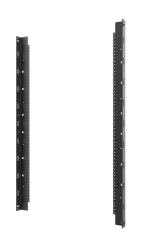

The Vertical Rail Kit for 18RU Swing-Out Wall-Mount Cabinets provide two additional 19" rack mount reversible rails intended to help to support 4-point attachment of larger rack mount equipment. The rail kits are adjustable from front to rear and support mounting equipment to the rear portion of the cabinet.

## Features & Benefits

| 4-point attachment for larger equipment  Adjustable front to rear |                      | Allows for rear mounting of equipment  12-24 threaded mounting holes |               |
|-------------------------------------------------------------------|----------------------|----------------------------------------------------------------------|---------------|
|                                                                   |                      |                                                                      |               |
| General Info                                                      |                      |                                                                      |               |
| Product Line                                                      | C2G                  | Color                                                                | Black         |
| UPC Number                                                        | 662875019732         | Country Of Origin                                                    | United States |
| Туре                                                              | Accessory            |                                                                      |               |
| Listing Agencies ,                                                | / 3rd Party Agencies |                                                                      |               |
| CE Certified                                                      | Yes                  |                                                                      |               |