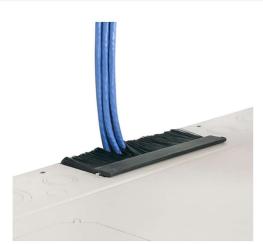

## C2G Top Brush Grommet Kit for Vertical Wall-Mount Cabinet Part No. CG-VWMBGK

Brush grommet is used on the top punch out to allow for existing cables to enter from the top of the wall mount cabinet.