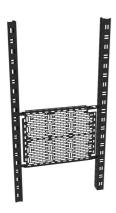

## C2G

**Lever Lock<sup>TM</sup> Kit for Vertical Wall-Mount Cabinet with 36in Full Doors and 42in Split Doors** Part No. CG-VWMFDLL-36F-42S

Ideal for small devices and computers that do not rack mount. Equipment can mount directly to the patented lever lock panel on the front door of the wall mount cabinet. This works in conjunction with the rail systems to provide added functionality. Used on the full 36" door and the 42" split door versions.

## Features & Benefits Snap-fit Lever Lock design Easy installation Load rated for up to 30 lbs **Specifications** General Info Product Line C2G Color Black **UPC** Number 662875010616 Country Of Origin United States **Application Sector** Commercial, Industrial Warranty Type 5-Year Туре Accessory, Kit, Locking Listing Agencies / 3rd Party Agencies CE Certified Yes Technical Information Mounting Vertical